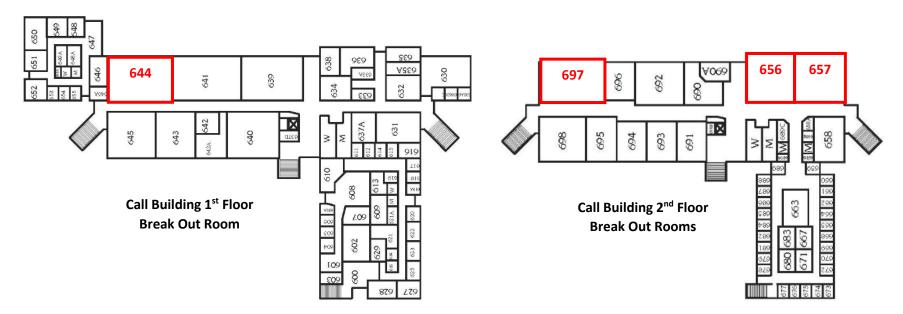

## **2018 CTEOS Research Academy ◆ SCHEDULE AT A GLANCE**

Friday, August 3, 2018

| 8:00 AM – Noon                                | Registration: Check in to receive your name badge and Research Academy materials – Clock Tower Breezeway                                                                             |                                                                                                                                                     |                                                                                                                                                                         |                                                                                                                                                                                           |
|-----------------------------------------------|--------------------------------------------------------------------------------------------------------------------------------------------------------------------------------------|-----------------------------------------------------------------------------------------------------------------------------------------------------|-------------------------------------------------------------------------------------------------------------------------------------------------------------------------|-------------------------------------------------------------------------------------------------------------------------------------------------------------------------------------------|
| 8:00 – 8:50 AM                                | Breakfast and opportunity to meet your colleagues - Dining Commons                                                                                                                   |                                                                                                                                                     |                                                                                                                                                                         |                                                                                                                                                                                           |
| 9:00 – 10:00AM                                | Opening Session – Ellis Auditorium: KC Greaney and Michael Pham, Santa Rosa Jr College                                                                                               |                                                                                                                                                     |                                                                                                                                                                         |                                                                                                                                                                                           |
| Tracks                                        | Data and Analysis 🖳                                                                                                                                                                  | CTEOS and Its Uses 🛉 🛊                                                                                                                              | Launch Board Data-Backed Decisions                                                                                                                                      | Discussion Groups 🔓                                                                                                                                                                       |
| <b>10:10 – 11:10 AM</b> Breakout Session 1    | Using Tableau to Visualize Survey Data Presenter: Grzegorz Drukala, Santa Rosa Jr College Room: Call Building Room 644                                                               | Introduction to the CTEOS Survey Presenter: Lara Abel, Santa Rosa Jr College Room: Call Building Room 656                                           | New Features of the LaunchBoard Presenter: Kathy Booth, WestEd Room: Call Building Room 657                                                                             | Uses of CTEOS Data  Presenter: KC Greaney, Santa Rosa Jr College Room: Call Building Room 697                                                                                             |
| 11:10 – 11:40 AM                              | Refreshment Break – Rotary Plaza                                                                                                                                                     |                                                                                                                                                     |                                                                                                                                                                         |                                                                                                                                                                                           |
| <b>11:40 AM – 12:40 PM</b> Breakout Session 2 | Visualizing CTEOS Data with Tableau Presenters: Coleman Wagoner and Mike Hujet, Tableau Room: Call Building Room 644                                                                 | Fins to Legs: CTEOS Evolution from Local to State  Presenters: Terrence Willett and Leila Jamoosian, Cabrillo College  Room: Call Building Room 656 | LaunchBoard in Action Presenters: Karen Beltramo, WestEd and Louis Quinden, Laney College Room: Call Building Room 657                                                  | Promoting College Awareness of CTEOS  Presenters: Dave Wahl, Los Medanos College and Michael Pham, Santa Rosa Jr College Room: Call Building Room 697                                     |
| 12:40 – 1:40 PM                               | Lunch and Group Picture – Dining Commons and Rotary Plaza                                                                                                                            |                                                                                                                                                     |                                                                                                                                                                         |                                                                                                                                                                                           |
| 1:50 – 2:50 PM<br>Breakout Session 3          | Using IBM SPSS Custom Tables to<br>Summarize CTEOS Results<br>Presenter: Nicole Alioto, Alla Breve<br>Educational Consulting<br>Room: Call Building Room 644                         | CTEOS and EMSI: A Comparison Presenter: Daniel Martinez, College of the Desert Room: Call Building Room 656                                         | Pairing LaunchBoard and CTEOS Data to Support Economic Mobility Presenters: Karen Beltramo, WestEd and Michael Pham, Santa Rosa Jr College Room: Call Building Room 657 | Engaging Local Employers and WEDD Grantees with CTEOS  Presenters: Andrea Vizenor, Skyline College and Mark Martin, DSN (Mfg.), Bay Area Community Colleges  Room: Call Building Room 697 |
| 3:00 – 4:00 PM<br>Breakout Session 4          | How IBM SPSS Modeler Can<br>Enhance Your Analytics Efficiency<br>and Effectiveness<br>Presenter: Nicole Alioto, Alla Breve<br>Educational Consulting<br>Room: Call Building Room 644 | Comparing Completers vs. Skill Builders Presenter: Daniel Martinez, College of the Desert Room: Call Building Room 656                              | Three Data Conversations Using the LaunchBoard  Presenters: Kathy Booth, WestEd and Jenni Abbott, Modesto Jr College  Room: Call Building Room 657                      | Get the schedule on the CTEOS Research Academy tile of the SRJC Petaluma App.  Complete App Store  Get the schedule on the CTEOS Research Academy tile of the SRJC Petaluma App.          |