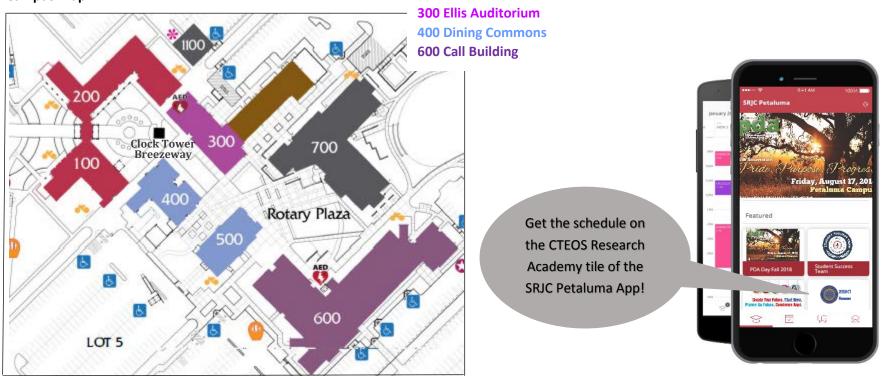

eges  Room: Call Building Room 697 |
| 3:00 – 4:00 PM<br>Breakout Session 4          | How IBM SPSS Modeler Can<br>Enhance Your Analytics Efficiency<br>and Effectiveness<br>Presenter: Nicole Alioto, Alla Breve<br>Educational Consulting<br>Room: Call Building Room 644 | Comparing Completers vs. Skill Builders Presenter: Daniel Martinez, College of the Desert Room: Call Building Room 656                              | Three Data Conversations Using the LaunchBoard  Presenters: Kathy Booth, WestEd and Jenni Abbott, Modesto Jr College  Room: Call Building Room 657                      | Get the schedule on the CTEOS Research Academy tile of the SRJC Petaluma App.  Complete App Store  Get the schedule on the CTEOS Research Academy tile of the SRJC Petaluma App.          |



## **Campus Map**